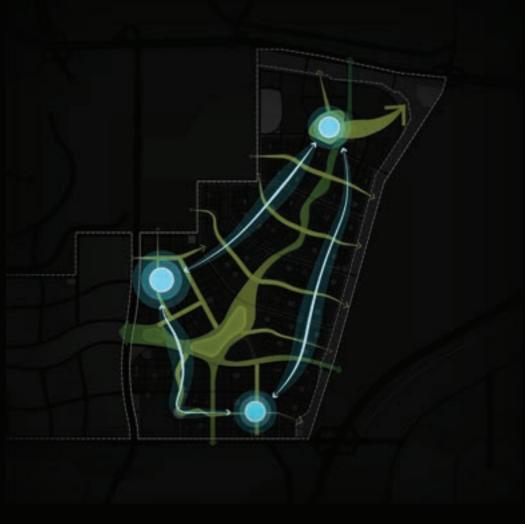

#### Streets + Access

#### Road Hierarchy:

- External Access Point
- External Highway
- ----- Arterial Parkway
- ----- Arterial Neighborhood Loop
- ---- Arterial
- ---- Collector
- ---- Local

#### Transportation

Parkway Special Transit

Loop Bus Transit