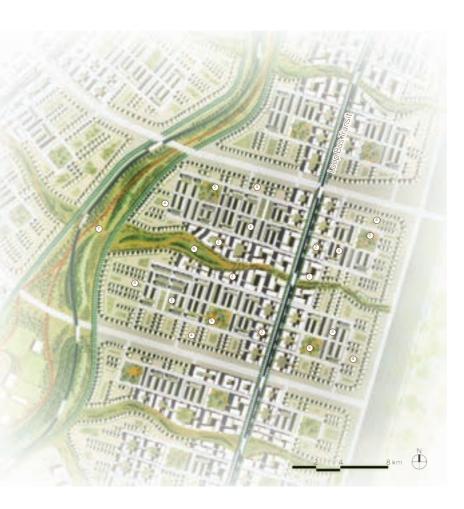

#### Key Places:

- Central Park  $\begin{array}{c} 1 \\ 2 \\ 3 \\ 4 \end{array}$
- Cultural Park
- Gateway Park
- The Oasis
- 5 Wadi Forest Park
- Community Wadi Park
- ) (6) (7) University Walk

#### Illustrative Master Plan

#### Key Places:

Super Regional Mall (1) Regional Mall (2) Theme Park (3) Universities (4)Healthcare (5) Office/Incubator (6) Conference Center 🔿 K-12 School (8) Cultural Park (9) Central Park Gateway Park (11) Wadi Forest Park (12) The Oasis (13) University Walk [ 4 Transit Hubs (5) Parkway Special Transit Loop Bus Transit 🗊 Energy Fields