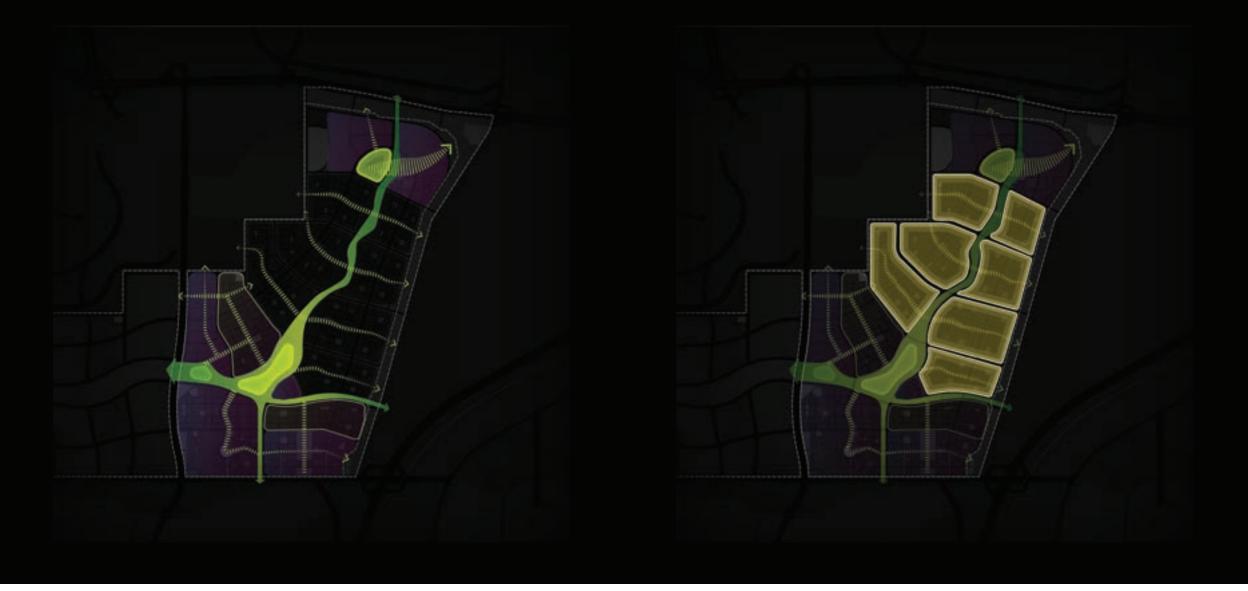

### Open Space + Ecology

#### Key Places:

- Central Park  $\begin{array}{c} 1 \\ 2 \\ 3 \\ 4 \end{array}$
- Cultural Park
- Gateway Park
- The Oasis
- 5 Wadi Forest Park
- Community Wadi Park
- ) (6) (7) University Walk