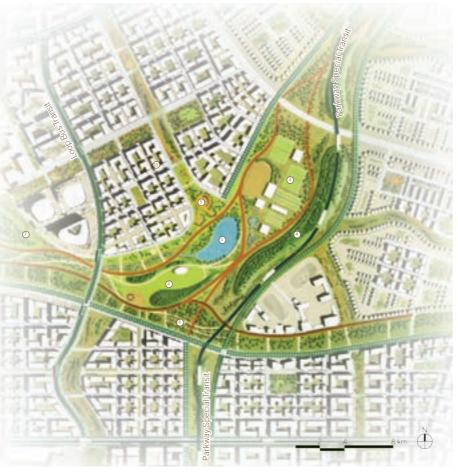

# الحديقة المركزية CENTRAL PARK

**MADA** Central Park forms the green heart of the new city. Connecting to the city center and all neighborhoods through the city's extensive green way system, the park functions as a green, community hub filled with activities catering to the diverse population. Recreation and nature intersect to form the identity of the city's most expansive park. Central Park

Water Feature (1) Event Plaza (2) Community Sports (3) Bermed Landscape (4) Neighborhood Park (5) Urban Greens (6) Gateway Park (7)