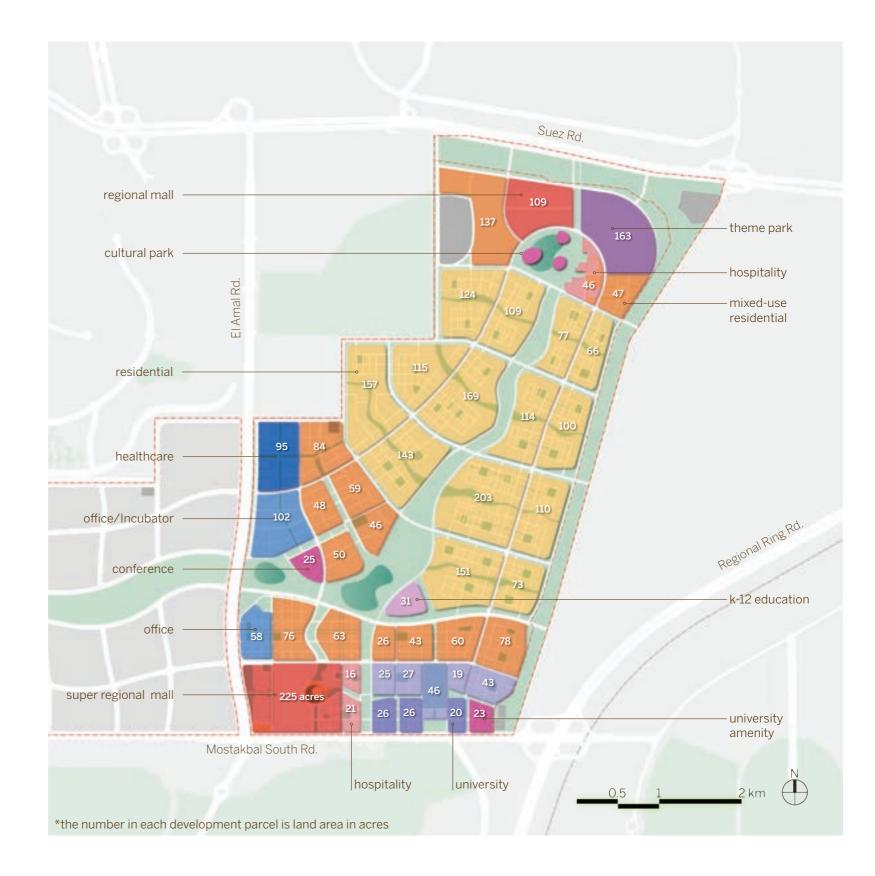

#### Development Anchors + Communities

Total Land Area6021 acresTotal Developable Land Area3,403 acres

3.5% 12.7%

> 2.3% 6.0%

> 2.4%

2.0%

3.6%

2.0%

#### Key Places:

Super Regional Mall (1) Regional Mall (2) Theme Park (3) Universities (4)Healthcare (5) Office/Incubator (6) Conference Center 🔿 K-12 School (8) Cultural Park (9) Central Park Gateway Park (11) Wadi Forest Park (12) The Oasis (13) University Walk [ 4 Transit Hubs (5) Parkway Special Transit Loop Bus Transit 🗊 Energy Fields