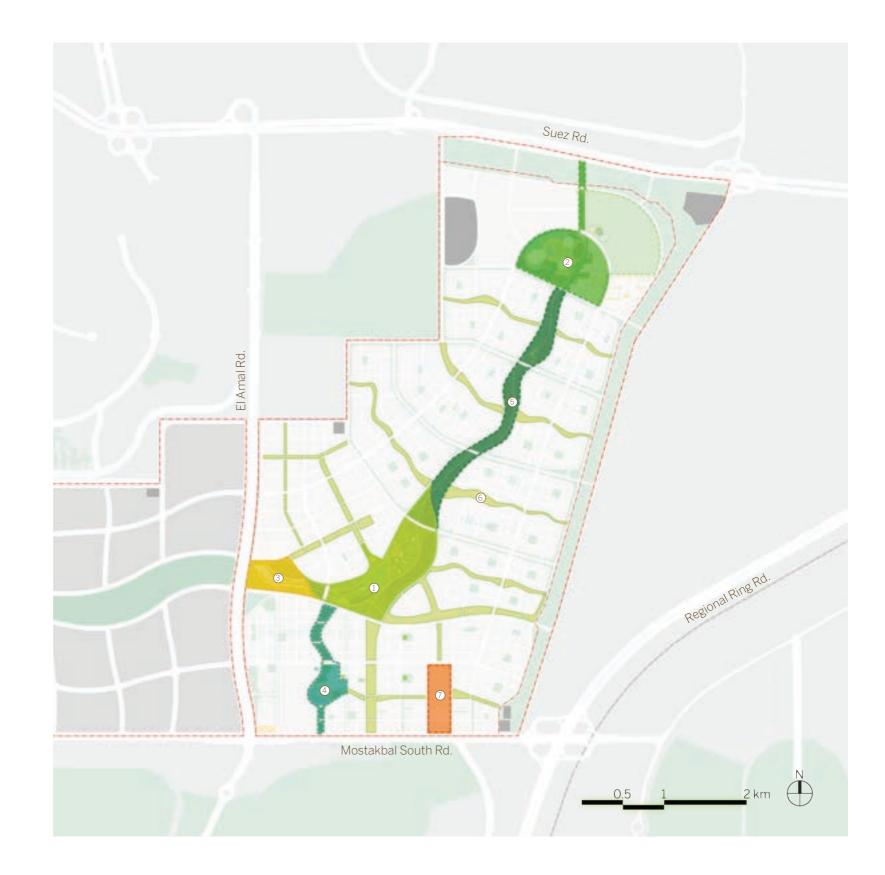

#### Key Places:

- Central Park  $\begin{array}{c} 1 \\ 2 \\ 3 \\ 4 \end{array}$
- Cultural Park
- Gateway Park
- The Oasis
- 5 Wadi Forest Park
- Community Wadi Park
- ) (6) (7) University Walk

#### Illustrative Master Plan

#### Key Places:

Super Regional Mall (1) Regional Mall (2) Theme Park (3) Universities (4)Healthcare (5) Office/Incubator (6) Conference Center 🔿 K-12 School (8) Cultural Park (9) Central Park Gateway Park (11) Wadi Forest Park (12) The Oasis (13) University Walk [ 4 Transit Hubs (5) Parkway Special Transit Loop Bus Transit 🗊 Energy Fields