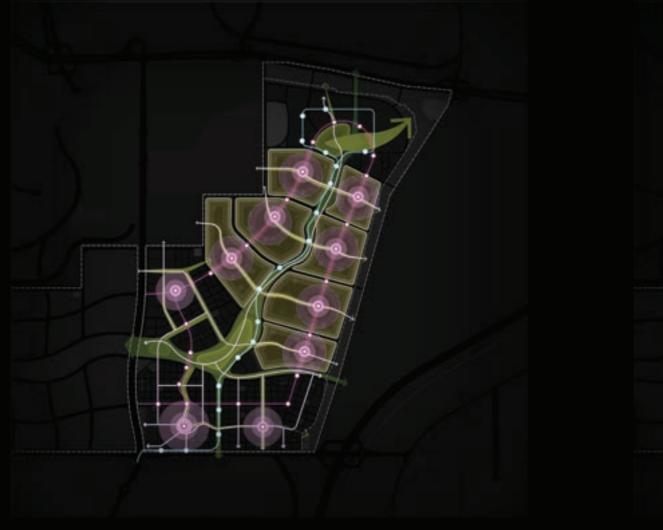

#### Illustrative Master Plan

#### Key Places:

Super Regional Mall (1) Regional Mall (2) Theme Park (3) Universities (4)Healthcare (5) Office/Incubator (6) Conference Center 🔿 K-12 School (8) Cultural Park (9) Central Park Gateway Park (11) Wadi Forest Park (12) The Oasis (13) University Walk [ 4 Transit Hubs (5) Parkway Special Transit Loop Bus Transit 🗊 Energy Fields