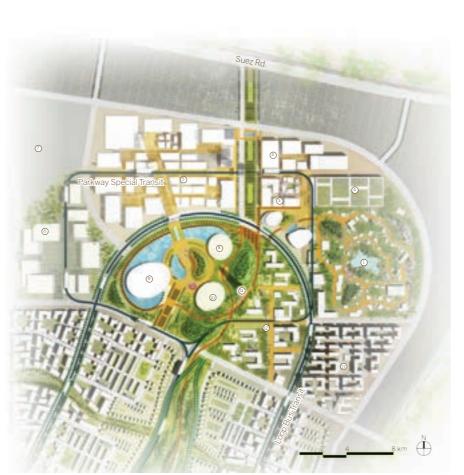

#### Entertainment District

Theme Park (1) Transit Center (2) Visitor Center (3) Theme Park Parking (4) Regional Mall (5) Mall Expansion (Parking Near-Term) (6) Mall Parking (7) Aquarium (8) Aquarium (8) Aquarium (8) Amphitheater (9) Museum (10) Observation Tower (11) Hotel + Resort (12) Apartment (13)

### منطقة الترفيه ENTERTAINMENT DISTRICT

Welcoming visitors from the Suez Highway, the **MADA** Entertainment District offers regional attractions for all. A dramatic, palm-lined gateway boulevard and iconic transit center provide access to the region's next great Theme Park and shopping center. At the center of the entertainment district, a vibrant cultural park features a concert amphitheater, museum, aquarium and landmark observation tower.