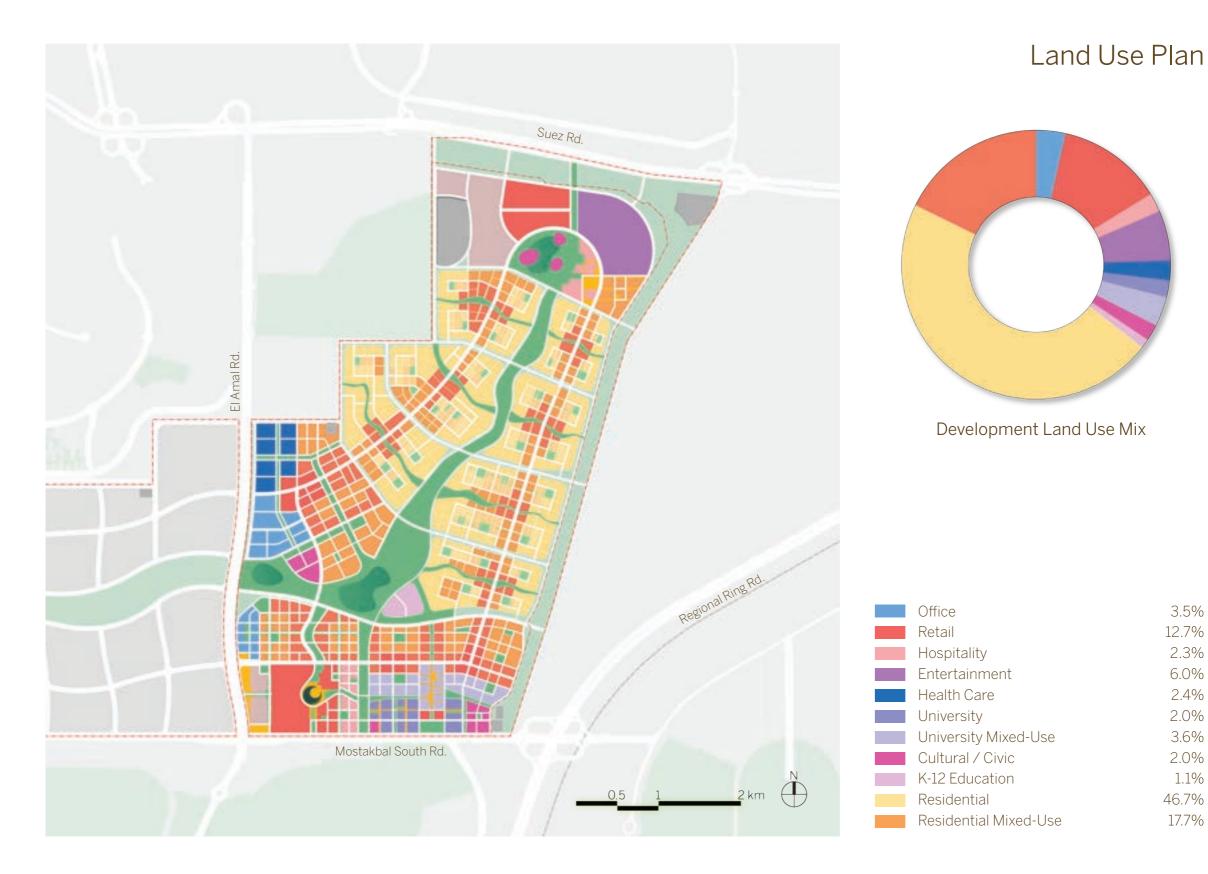

#### Development Anchors + Communities

Total Land Area6021 acresTotal Developable Land Area3,403 acres

3.5% 12.7%

> 2.3% 6.0%

> 2.4%

2.0%

3.6%

2.0%

1.1%

46.7%

17.7%