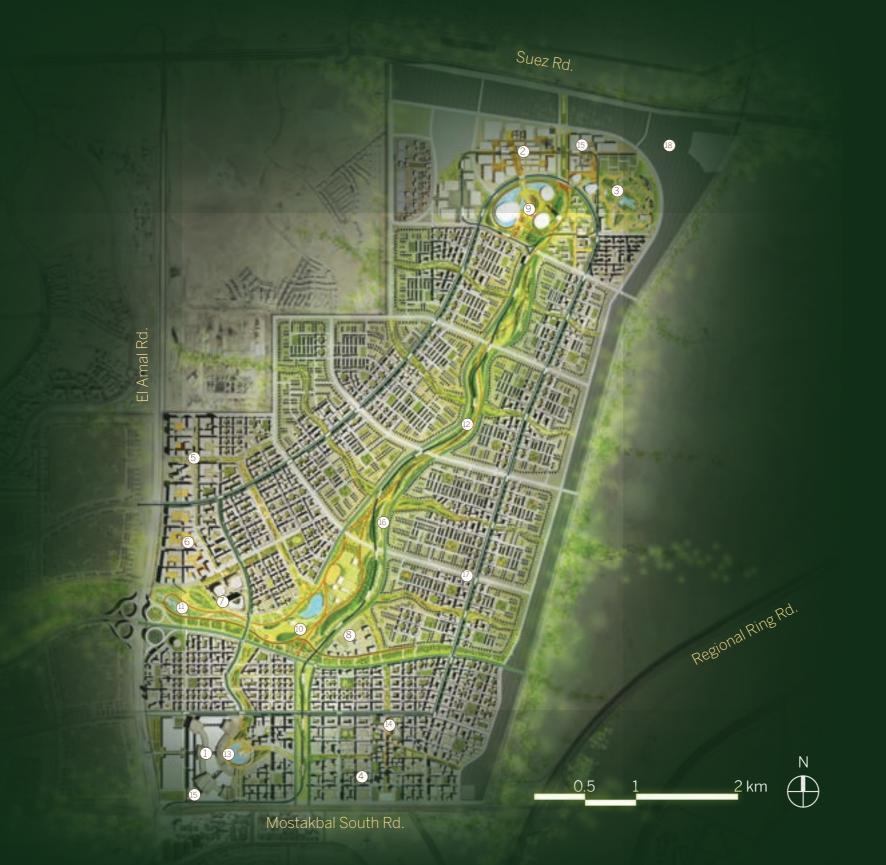

#### Illustrative Master Plan

#### Key Places:

Super Regional Mall (1) Regional Mall (2) Theme Park (3) Universities (4)Healthcare (5) Office/Incubator (6) Conference Center 🔿 K-12 School (8) Cultural Park (9) Central Park Gateway Park (11) Wadi Forest Park (12) The Oasis (13) University Walk [ 4 Transit Hubs (5) Parkway Special Transit Loop Bus Transit 🗊 Energy Fields