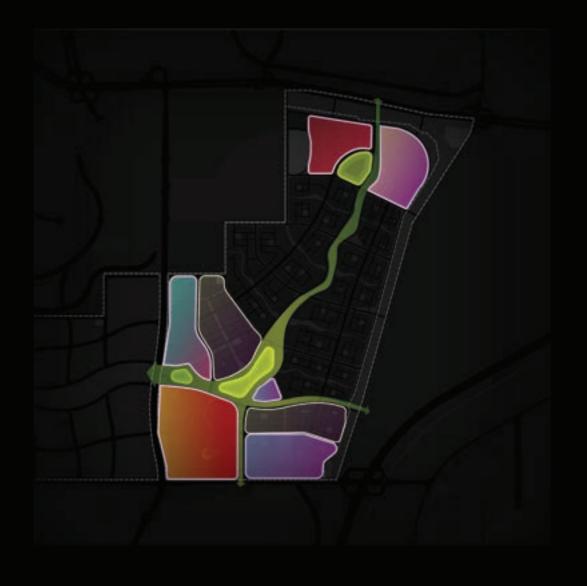

# MADA MASTER PLAN

مخطط مدى العام

#### Development Anchors + Communities

Total Land Area6021 acresTotal Developable Land Area3,403 acres

3.5% 12.7%

> 2.3% 6.0%

> 2.4%

2.0%

3.6%

2.0%

### Open Space + Ecology

#### Key Places:

- Central Park  $\begin{array}{c} 1 \\ 2 \\ 3 \\ 4 \end{array}$
- Cultural Park
- Gateway Park
- The Oasis
- 5 Wadi Forest Park
- Community Wadi Park
- ) (6) (7) University Walk