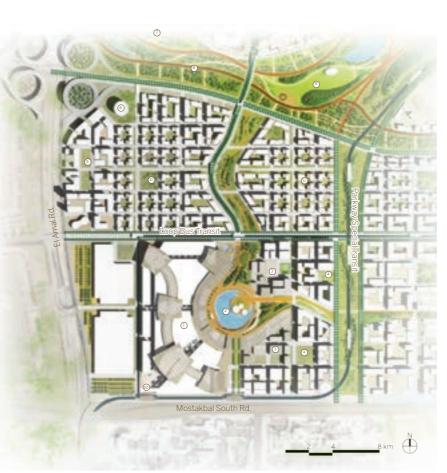

## وسط مدينة مدى MADA CENTER

Featuring the region's newest retail destination, the City Center offers the most vibrant collection of shopping, dining, hospitality and urban living. The iconic super-regional mall fronts onto The Oasis, a dynamic aquatic landscape surrounded by a shaded pedestrian promenade, welcoming visitors, local residents and workers to one of the region's most exciting public spaces. MADA Center

Super Regional Mall (1) The Oasis (2) Retail Village (3) Hotel (4) Garden Office (5) Gateway Landmark (6) Gateway Icon (7) Gateway Park (8) Central Park (9) Transit Hub (10) Urban Mixed-Use Residential (11)