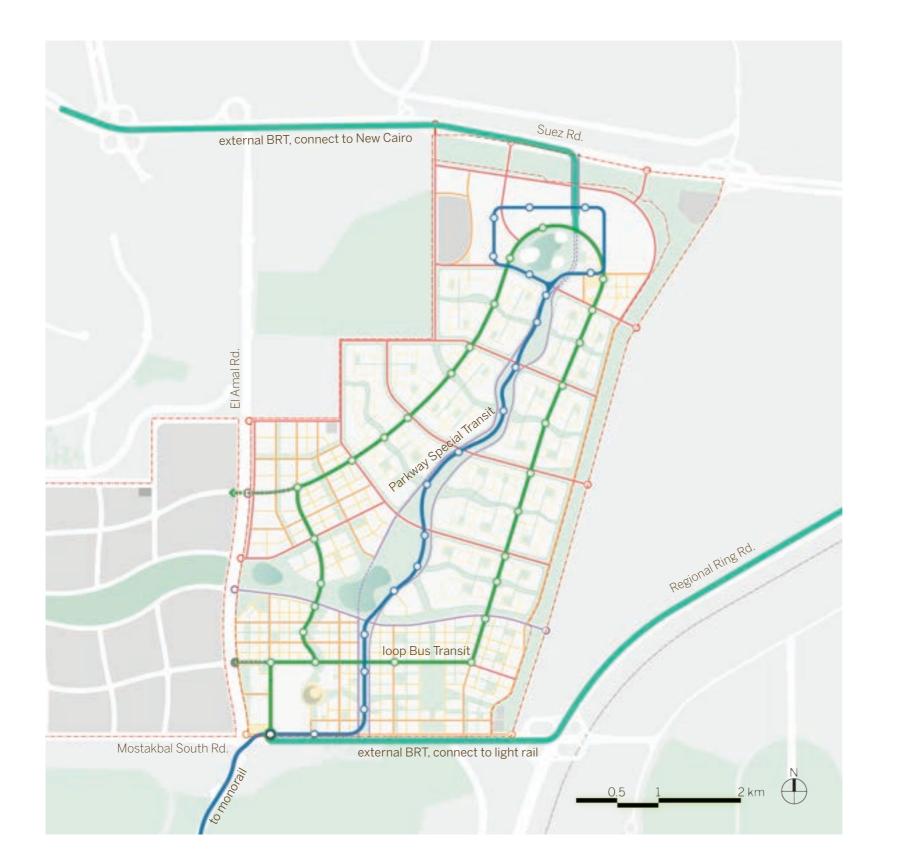

### Open Space + Ecology



#### Key Places:

- Central Park  $\begin{array}{c} 1 \\ 2 \\ 3 \\ 4 \end{array}$
- Cultural Park
- Gateway Park
- The Oasis
- 5 Wadi Forest Park
- Community Wadi Park
- ) (6) (7) University Walk



#### Illustrative Master Plan

#### Key Places:

Super Regional Mall (1) Regional Mall (2) Theme Park (3) Universities (4)Healthcare (5) Office/Incubator (6) Conference Center 🔿 K-12 School (8) Cultural Park (9) Central Park Gateway Park (11) Wadi Forest Park (12) The Oasis (13) University Walk [ 4 Transit Hubs (5) Parkway Special Transit Loop Bus Transit 🗊 Energy Fields

#### Streets + Access



#### Road Hierarchy:

- External Access Point
- External Highway
- ----- Arterial Parkway
- ----- Arterial Neighborhood Loop
- ---- Arterial
- ---- Collector
- ---- Local



#### Transportation



Parkway Special Transit



Loop Bus Transit













## وسط مدينة مدى MADA CENTER

Featuring the region's newest retail destination, the City Center offers the most vibrant collection of shopping, dining, hospitality and urban living. The iconic super-regional mall fronts onto The Oasis, a dynamic aquatic landscape surrounded by a shaded pedestrian promenade, welcoming visitors, local residents and workers to one of the region's most exciting public spaces. MADA Center

Super Regional Mall (1) The Oasis (2) Retail Village (3) Hotel (4) Garden Office (5) Gateway Landmark (6) Gateway Icon (7) Gateway Park (8) Central Park (9) Transit Hub (10) Urban Mixed-Use Residential (11)



#### Entertainment District

Theme Park (1) Transit Center (2) Visitor Center (3) Them