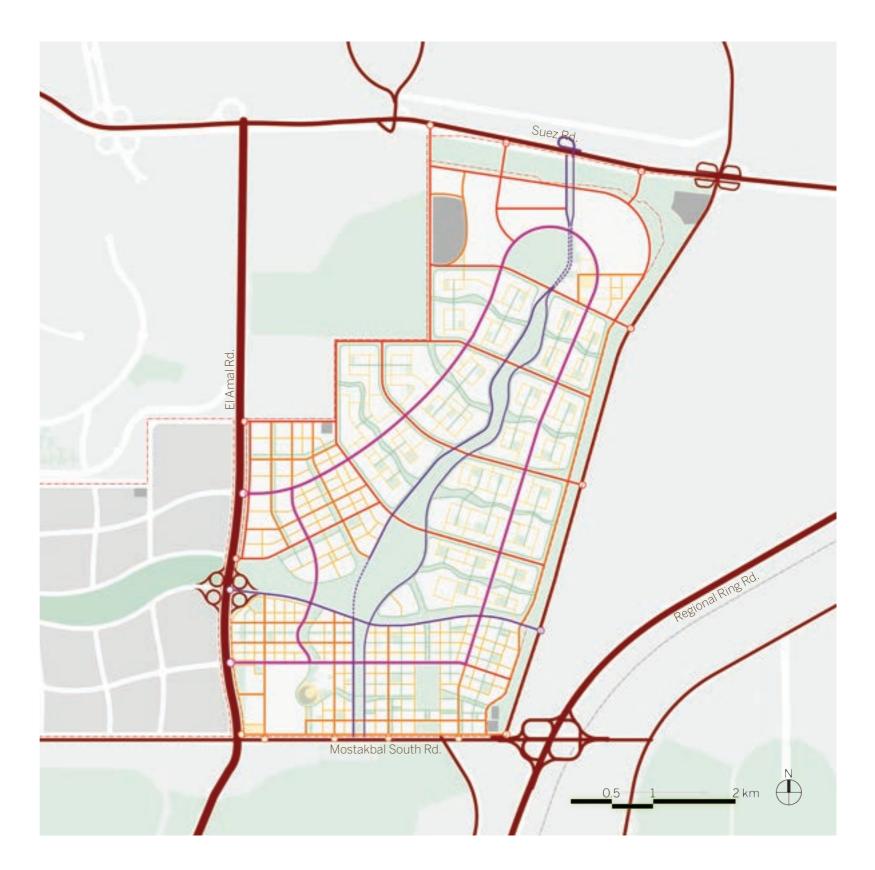

#### Streets + Access

#### Road Hierarchy:

- External Access Point
- External Highway
- ----- Arterial Parkway
- ----- Arterial Neighborhood Loop
- ---- Arterial
- ---- Collector
- ---- Local