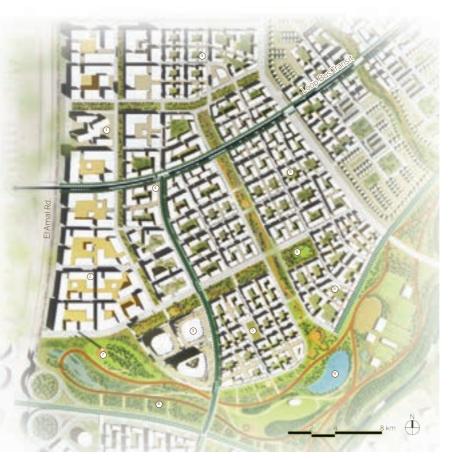

#### Development Anchors + Communities

Total Land Area6021 acresTotal Developable Land Area3,403 acres

3.5% 12.7%

> 2.3% 6.0%

> 2.4%

2.0%

3.6%

2.0%

1.1%

46.7%

17.7%

### Open Space + Ecology

#### Key Places:

- Central Park  $\begin{array}{c} 1 \\ 2 \\ 3 \\ 4 \end{array}$
- Cultural Park
- Gateway Park
- The Oasis
- 5 Wadi Forest Park
- Community Wadi Park
- ) (6) (7) University Walk

#### Illustrative Master Plan

#### Key Places:

Super Regional Mall (1) Regional Mall (2) Theme Park (3) Universities (4)Healthcare (5) Office/Incubator (6) Conference Center 🔿 K-12 School (8) Cultural Park (9) Central Park Gateway Park (11) Wadi Forest Park (12) The Oasis (13) University Walk [ 4 Transit Hubs (5) Parkway Special Transit Loop Bus Transit 🗊 Energy Fields