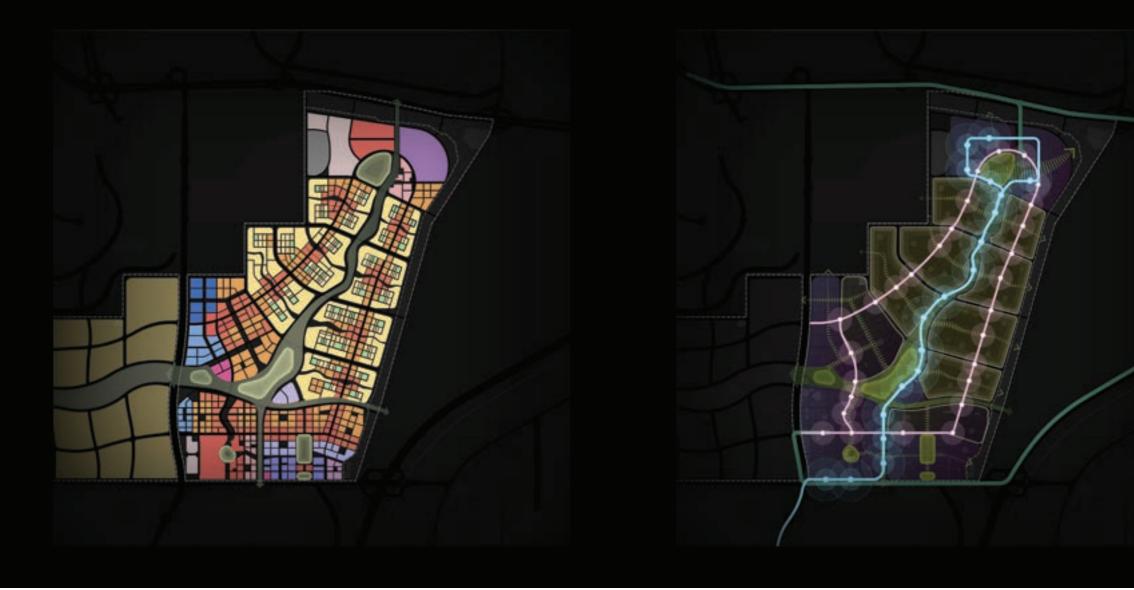

### Open Space + Ecology

#### Key Places:

- Central Park  $\begin{array}{c} 1 \\ 2 \\ 3 \\ 4 \end{array}$
- Cultural Park
- Gateway Park
- The Oasis
- 5 Wadi Forest Park
- Community Wadi Park
- ) (6) (7) University Walk

#### Streets + Access

#### Road Hierarchy:

- External Access Point
- External Highway
- ----- Arterial Parkway
- ----- Arterial Neighborhood Loop
- ---- Arterial
- ---- Collector
- ---- Local

#### Transportation

Parkway Special Transit

Loop Bus Transit