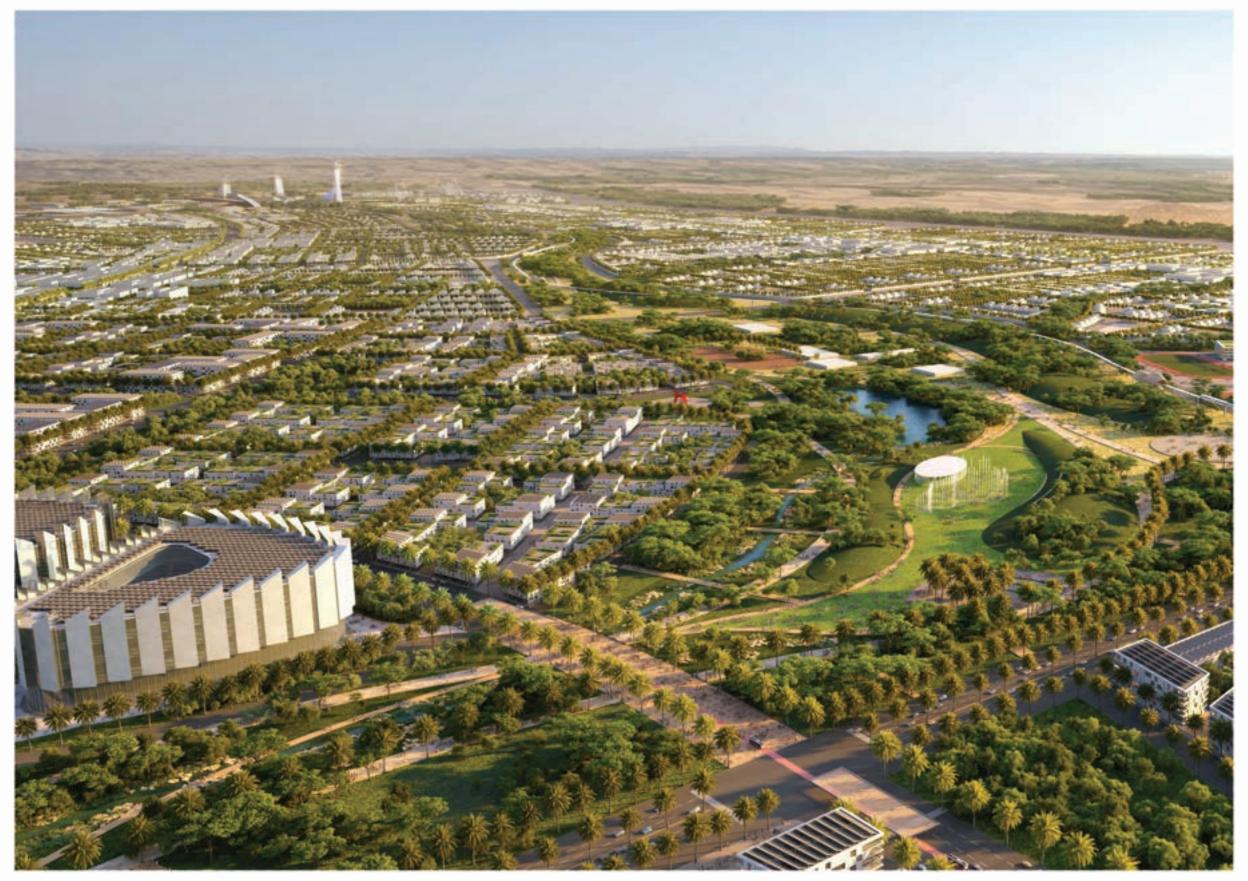

# الحديقة المركزية CENTRAL PARK

**MADA** Central Park forms the green heart of the new city. Connecting to the city center and all neighborhoods through the city's extensive green way system, the park functions as a green, community hub filled with activities catering to the diverse population. Recreation and nature intersect to form the identity of the city's most expansive park. Central Park

Water Feature (1) Event Plaza (2) Community Sports (3) Bermed Landscape (4) Neighborhood Park (5) Urban Greens (6) Gateway Park (7)